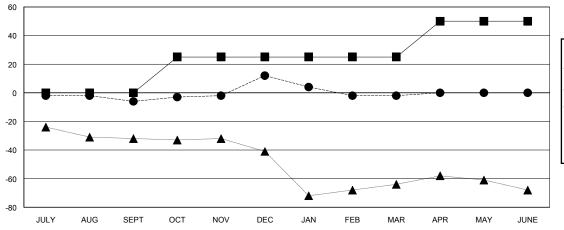

## GOALS AND ACTUAL MEMBERS CUMULATIVE

| -■- NEW MEMBER GROWTH NET GOAL    |  |
|-----------------------------------|--|
| - ● - NEW MEMBER GROWTH ACTUAL    |  |
| - A - LAST YEAR MEMBERSHIP ACTUAL |  |
|                                   |  |
|                                   |  |
|                                   |  |